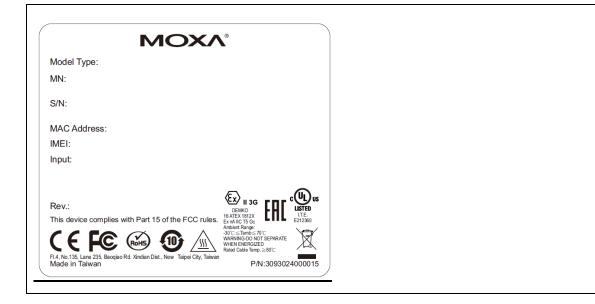

### **Change Description:**

Moxa will apply a new label and Quick Installation Guide (QIG) for OnCell G3150A-LTE. The new label and QIG shows the information of ATEX and IECEx which meet EN 60079-0 and EN 60079-15 standards.

## **ATEX Zone 2 Certification Information**

Demko 16 ATEX 1812X

II 3 G Ex nA IIC T5 Gc

Ambient Range:

-30°C ≤Tamb≤+70°C

IECEx UL 16.0166X