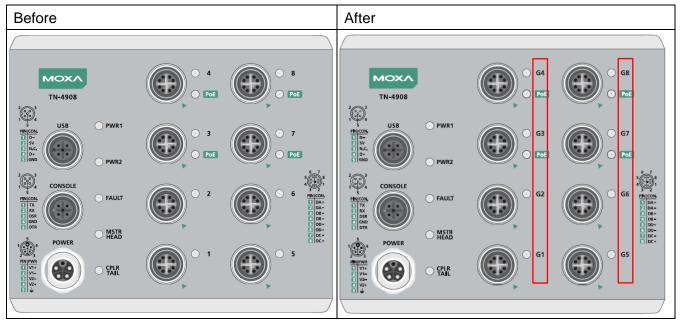

#### What will change?

We are going to launch the Fast Ethernet model of the TN-4900 Series. To ensure that users can easily distinguish between Gigabit ports and Fast Ethernet ports, we will prefix the digits of the Gigabit ports with "G," as shown in the figures below.

#### • TN-4908-4GPoE-4GTX model