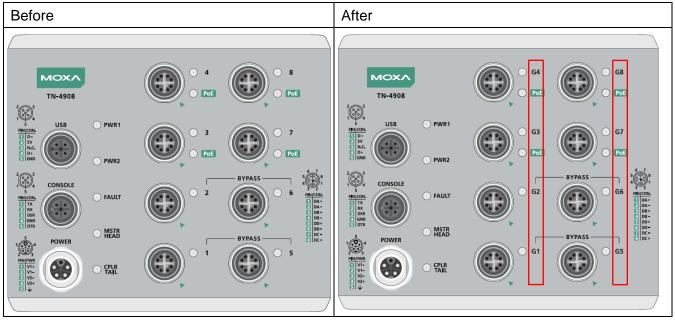

#### What will change?

We are going to launch the Fast Ethernet model of the TN-4900 Series. To ensure that users can easily distinguish between Gigabit ports and Fast Ethernet ports, we will prefix the digits of the Gigabit ports with "G," as shown in the figures below.

# • TN-4908-ETBN-4GPoE-4GTXBP model, TN-4908-ETBN-F-4GPoE-4GTXBP model