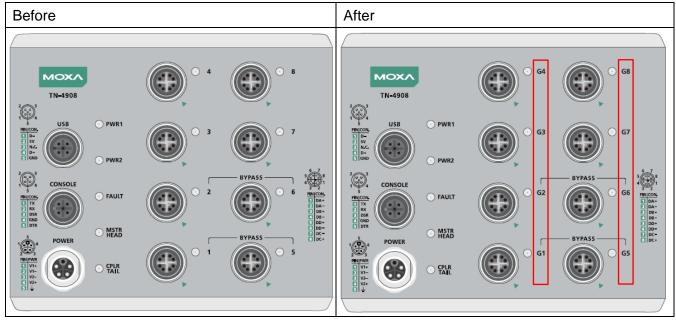

#### What will change?

We are going to launch the Fast Ethernet model of the TN-4900 Series. To ensure that users can easily distinguish between Gigabit ports and Fast Ethernet ports, we will prefix the digits of the Gigabit ports with "G," as shown in the figures below.

## • TN-4908-ETBN-4GTX-4GTXBP model, TN-4908-ETBN-F-4GTX-4GTXBP model