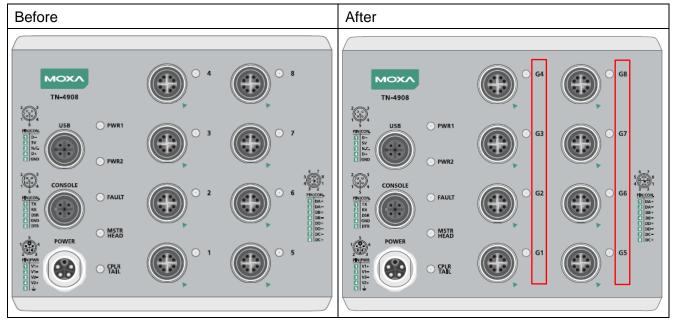

#### What will change?

We are going to launch the Fast Ethernet model of the TN-4900 Series. To ensure that users can easily distinguish between Gigabit ports and Fast Ethernet ports, we will prefix the digits of the Gigabit ports with "G," as shown in the figures below.

### • TN-4908-8GTX model

**Moxa Inc.** 13F, No. 3, Sec. 4, New Taipei Blvd., Xinzhuang Dist. New Taipei City 242032, Taiwan, R.O.C. Tel: +886-2-8919-1230 Fax: +886-2-8522-8623 www.moxa.com